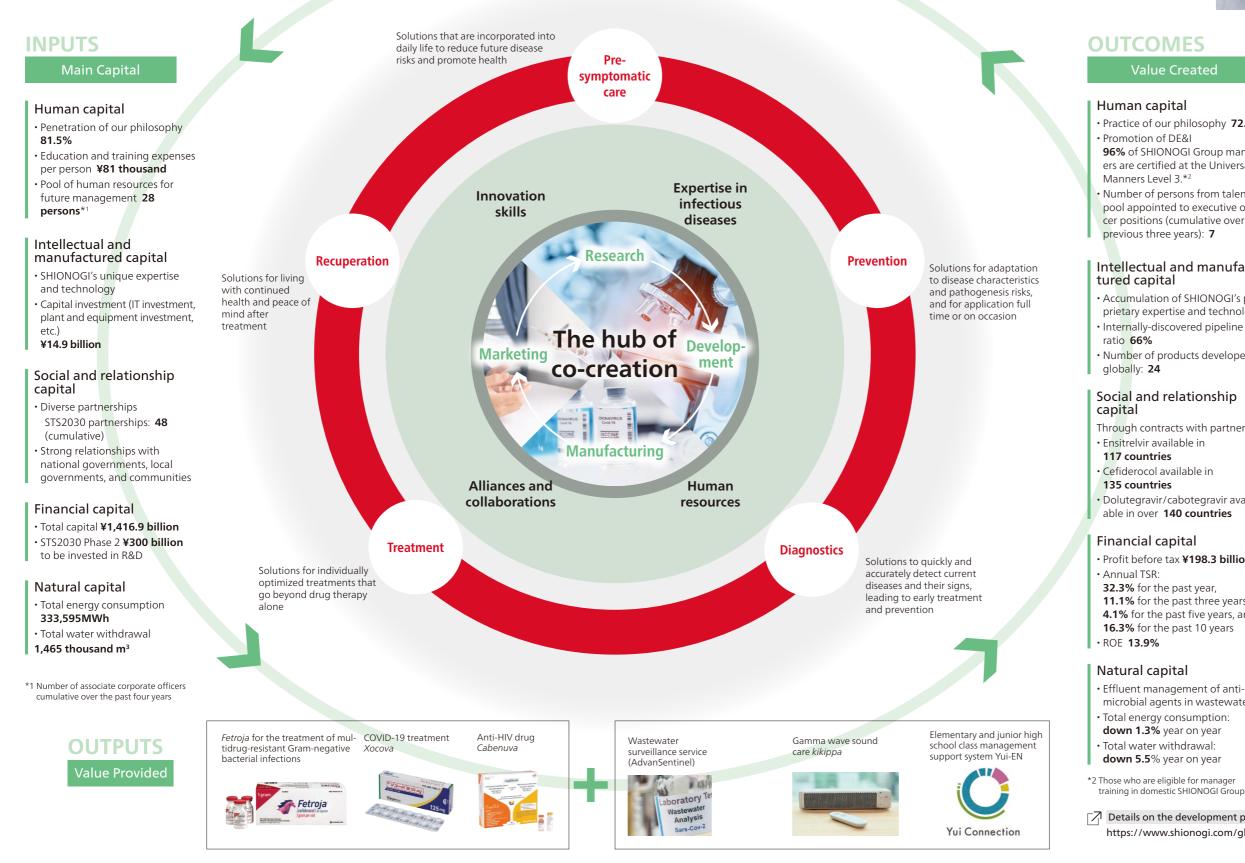

## Value Creation Process

### 34 Shionogi & Co., Ltd. Integrated Report 2024

Value Created

- Practice of our philosophy 72.5%
- 96% of SHIONOGI Group managers are certified at the Universal
- Number of persons from talent pool appointed to executive officer positions (cumulative over the previous three years): 7

# Intellectual and manufac-

• Accumulation of SHIONOGI's proprietary expertise and technology Internally-discovered pipeline

Number of products developed

### Social and relationship

Through contracts with partners: Cefiderocol available in Dolutegravir/cabotegravir available in over 140 countries

 Profit before tax ¥198.3 billion 32.3% for the past year, **11.1%** for the past three years, 4.1% for the past five years, and

16.3% for the past 10 years

· Effluent management of antimicrobial agents in wastewater Total energy consumption: down 1.3% year on year Total water withdrawal:

\*2 Those who are eligible for manager

 $\square$  Details on the development pipeline https://www.shionogi.com/global/en/innovation/pipeline.html