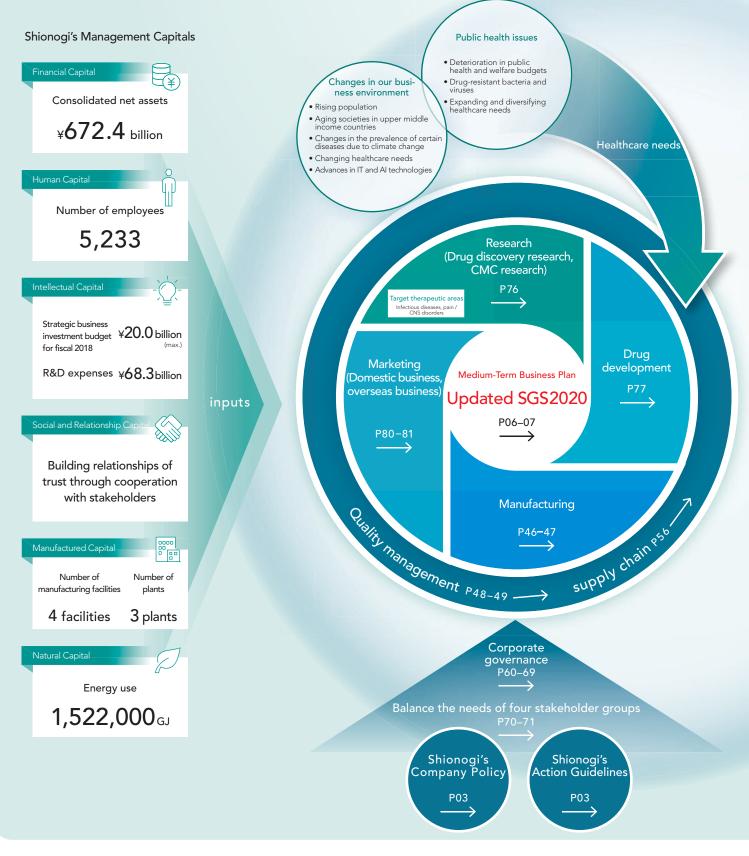

## Value creation process

The Shionogi Group tackles social issues and addresses the needs of healthcare providers through its business activities as a drug discovery-based pharmaceutical company. Shionogi also strives to grow and develop as a company that plays a meaningful role in society, sharing the benefits of growth with all its stakeholders. This is our value creation process. By sustaining this process, we aim to continue increasing the Group's various management capitals to maximize the corporate value of the Shionogi Group.

## Increase in management capitals (fiscal 2018)

Society Solutions for public health issues Customers Improving quality of life (QOL) Reliable supplies of igh-quality medicine hig Grow sustainably as a drug discovery-based pharmaceutical company contributing to a more vigorous society through improved healthcare Shareholders Constructive dialogue Stable and sustained shareholder returns Employees Job satisfaction and skills improvement nt and