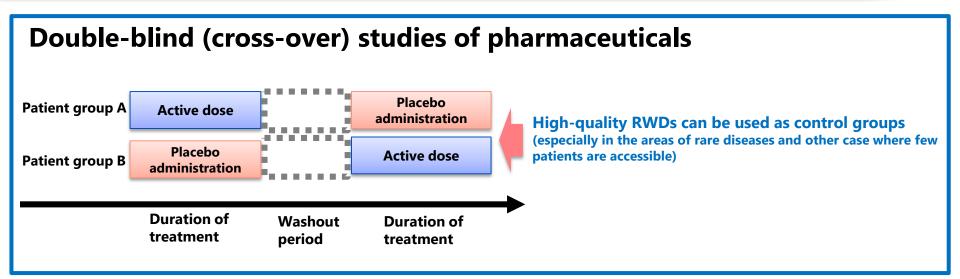

#### **Address Current Issues**

- □ Placebo has no benefit for patients
- ☐ Studies take too long, and incur great costs, before treatments can be brought to patients