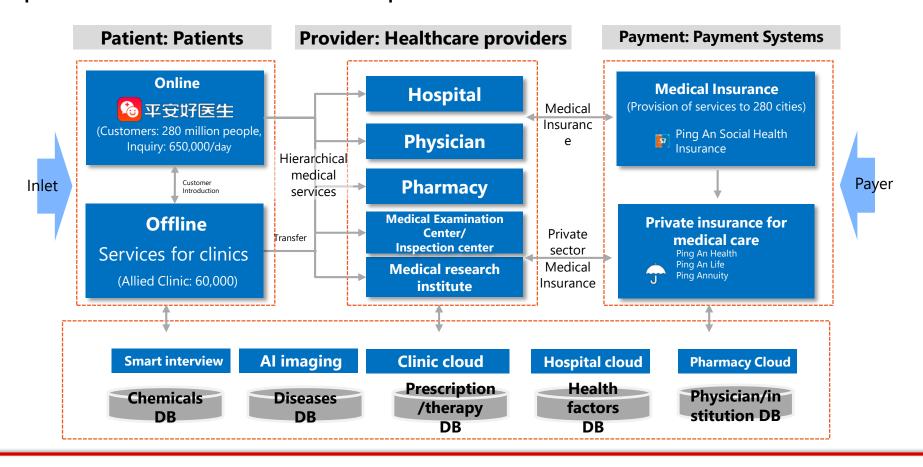

#### **Healthcare Platform of Ping An Insurance Company**

S-O-N-G for you!

An integrated network for patients, providers, healthcare service delivery, and payment, which reduces the burden on patients, doctors, and hospitals.