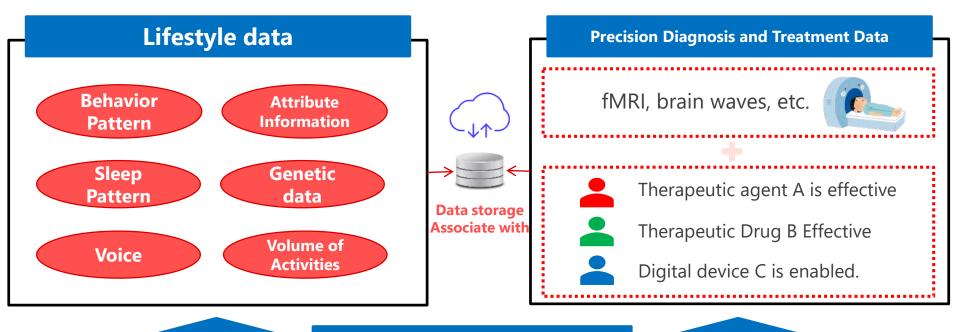

### R&D Concept -Data-Driven Drug Discovery-

- ✓ Shionogi's pipeline
- ✓ Drug development know-how and understanding of diseases

- ✓ PING AN's Healthcare Services
- ✓ IT platform (data acquisition network, data analysis technology)

By connecting lifestyle data to diagnostic data and the effect of therapeutic interventions, build a personalized and precise treatment platform

**Strengths of both companies** 